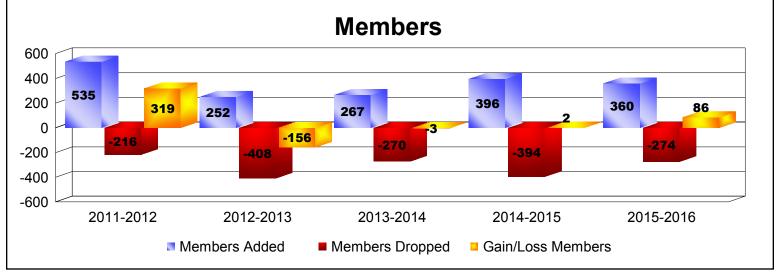

District 301 C

As of June 2016 Cumulative

| Year      | New<br>Clubs | Dropped<br>Clubs | Gain/<br>Loss<br>Clubs | New<br>Members | Charter<br>Members | Reinstate<br>Members | Transfer<br>Members | Total<br>Member<br>Added | Total<br>Members<br>Dropped | Gain/<br>Loss<br>Members |
|-----------|--------------|------------------|------------------------|----------------|--------------------|----------------------|---------------------|--------------------------|-----------------------------|--------------------------|
| 2011-2012 | 13           | 0                | 13                     | 139            | 268                | 127                  | 1                   | 535                      | -216                        | 319                      |
| 2012-2013 | 3            | -10              | -7                     | 134            | 62                 | 56                   | 0                   | 252                      | -408                        | -156                     |
| 2013-2014 | 1            | -4               | -3                     | 129            | 86                 | 50                   | 2                   | 267                      | -270                        | -3                       |
| 2014-2015 | 7            | -9               | -2                     | 162            | 194                | 36                   | 4                   | 396                      | -394                        | 2                        |
| 2015-2016 | 5            | -1               | 4                      | 173            | 166                | 21                   | 0                   | 360                      | -274                        | 86                       |
| Average   | 6            | -5               | 1                      | 147            | 155                | 58                   | 1                   | 362                      | -312                        | 50                       |