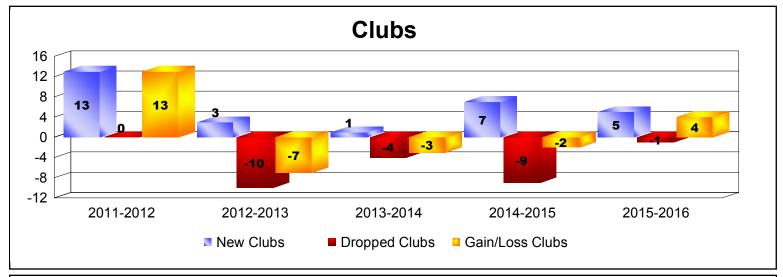

District 301 C

As of June 2016 Cumulative

| Year      | New<br>Clubs | Dropped<br>Clubs | Gain/<br>Loss<br>Clubs | New<br>Members | Charter<br>Members | Reinstate<br>Members | Transfer<br>Members | Total<br>Member<br>Added | Total<br>Members<br>Dropped | Gain/<br>Loss<br>Members |
|-----------|--------------|------------------|------------------------|----------------|--------------------|----------------------|---------------------|--------------------------|-----------------------------|--------------------------|
| 2011-2012 | 13           | 0                | 13                     | 139            | 268                | 127                  | 1                   | 535                      | -216                        | 319                      |
| 2012-2013 | 3            | -10              | -7                     | 134            | 62                 | 56                   | 0                   | 252                      | -408                        | -156                     |
| 2013-2014 | 1            | -4               | -3                     | 129            | 86                 | 50                   | 2                   | 267                      | -270                        | -3                       |
| 2014-2015 | 7            | -9               | -2                     | 162            | 194                | 36                   | 4                   | 396                      | -394                        | 2                        |
| 2015-2016 | 5            | -1               | 4                      | 173            | 166                | 21                   | 0                   | 360                      | -274                        | 86                       |
| Average   | 6            | -5               | 1                      | 147            | 155                | 58                   | 1                   | 362                      | -312                        | 50                       |